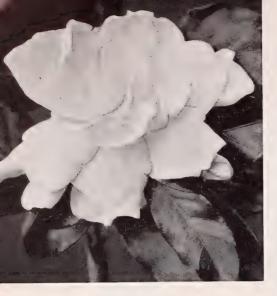

#### The Glorious California Holly Provides Christmas Decorations Indoors and Out

The bright Glowing Flower of the Camellia "Cheerful"

#### **Camellia** Cheerful

Illustrated above is the exquisite, waxy-textured, bright red flower of the Camellia Cheerful, one of the most popular Armstrong Camellia varieties. The Camellia is one of the finest evergreen, winter flowering shrubs.

We have Cheerful in the following sizes: 4-inch pots, 8-12 inches, 50c; 6-inch pots, 15-18 inches, \$1.50; balled or boxed, 1<sup>1</sup>/<sub>2</sub>-2 ft., \$2.00; 2-2<sup>1</sup>/<sub>2</sub> ft., \$2.75; 2<sup>1</sup>/<sub>2</sub>-3 ft., \$3.50. For other varieties of Camellias, see page 26.